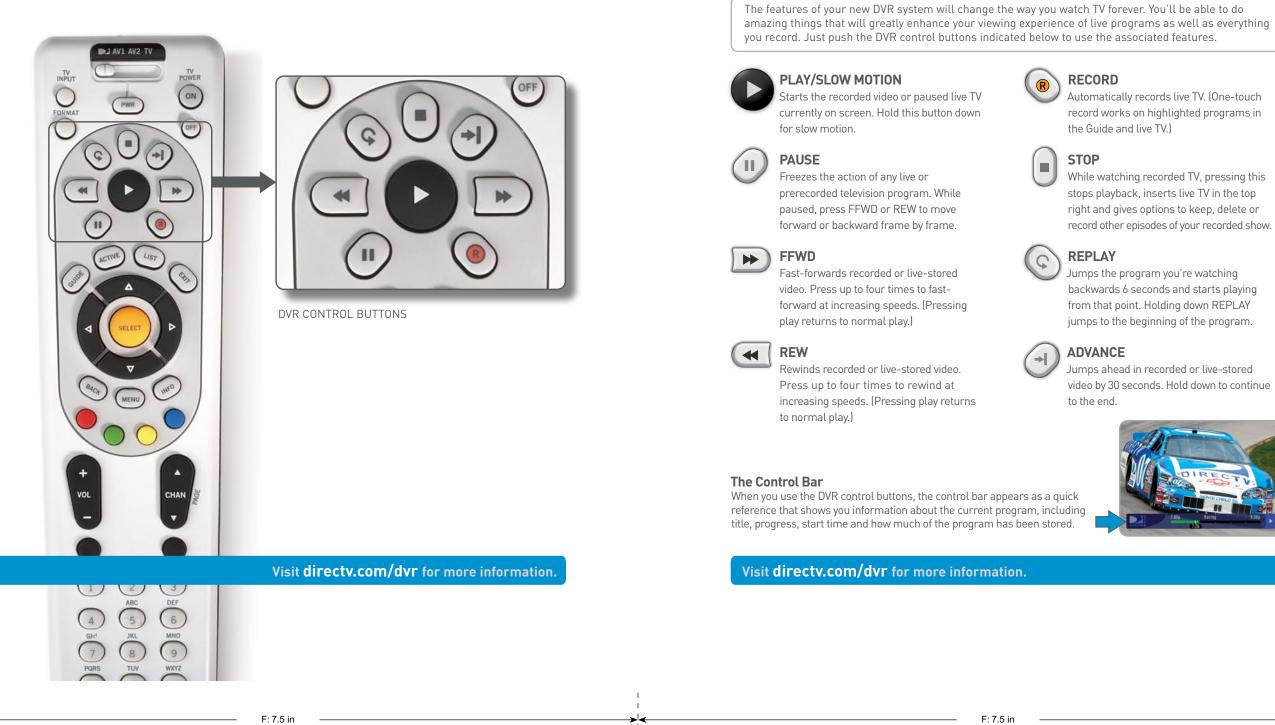

# RECORD

Automatically records live TV. (One-touch record works on highlighted programs in the Guide and live TV.)

# STOP

While watching recorded TV, pressing this stops playback, inserts live TV in the top right and gives options to keep, delete or record other episodes of your recorded show.

# REPLAY

Jumps the program you're watching backwards 6 seconds and starts playing from that point. Holding down REPLAY jumps to the beginning of the program.

# ADVANCE

Jumps ahead in recorded or live-stored video by 30 seconds. Hold down to continue to the end.

PRO

SM

KNC

NG YOUR

DVR

Want to know how to record and watch recorded shows with your new DIRECTV Plus® DVR? It's easy, and we'll show you how. Let's get started.