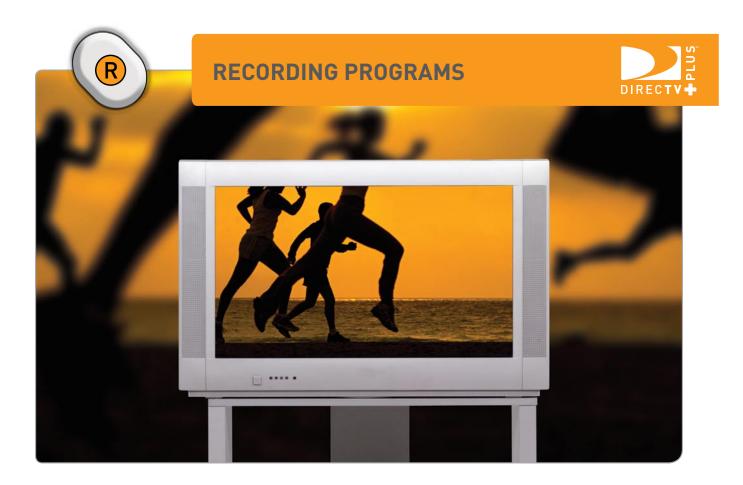

# RECORD

Automatically records live TV. (One-touch record works on highlighted programs in the Guide and live TV.)

#### **Recording Programs**

With your DIRECTV Plus DVR, you can record up to two programs at once. To record a program, either press the RECORD button while watching live TV or highlight a program in the Guide and press RECORD. To learn more, reference the Recording Programs section on page 6.