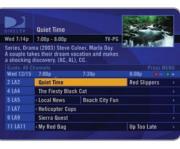

### Onscreen Guide

The Guide displays listings of current and upcoming programs for up to 14 days in advance. The top right corner shows what's playing on live TV. With one press, the RED and GREEN buttons in the Guide allow you to skip forward or backwards by 12 hours. Press the GUIDE button on your remote to display the Guide.