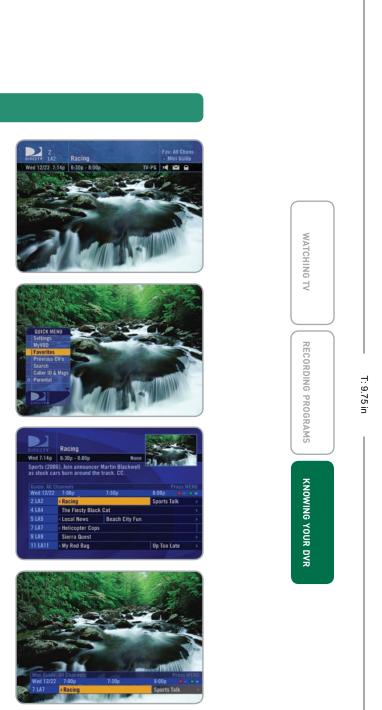

#### Channel Banner

When you tune to a channel, the Channel Banner appears across the top of the screen, displaying the channel and program you are currently watching. The Channel Banner will also appear if you press the INFO button.

#### Quick Menu

The Quick Menu lets you easily access DIRECTV features relevant to live TV or any screen you are currently viewing, such as the Guide. To access the Quick Menu, press the MENU button.

### Onscreen Guide

The Guide displays listings of current and upcoming programs for up to 14 days in advance. The top right corner shows what's playing on live TV. With one press, the RED and GREEN buttons in the Guide allow you to skip forward or backwards by 12 hours. Press the GUIDE button on your remote to display the Guide.

#### The Mini Guide

The Mini Guide is a special version of the Guide that displays only one channel at a time, allowing you to watch live TV in full screen. Bring up the Mini Guide by pressing the BLUE button.