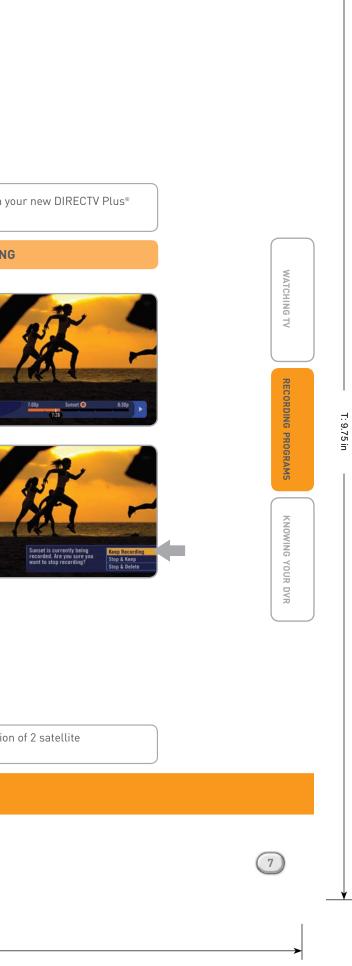

### **RECORDING A PROGRAM YOU'RE CURRENTLY WATCHING**

To record the program you're watching, simply press the RECORD button once on your remote.

1

2 If you press the RECORD button a second time while watching a program, the Onscreen Display will give you the ability to KEEP RECORDING, STOP & KEEP or STOP & DELETE.

If you would like to record a second program at the same time, simply select that program and repeat the steps above. If you wish to watch a different program while recording, you can go to another channel.