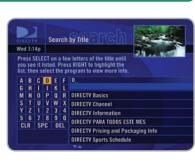

# Search for Programs

The Search feature allows you to find a program by title, person, keyword or channel. Press the MENU button, highlight SEARCH in the Quick Menu and then push SELECT.