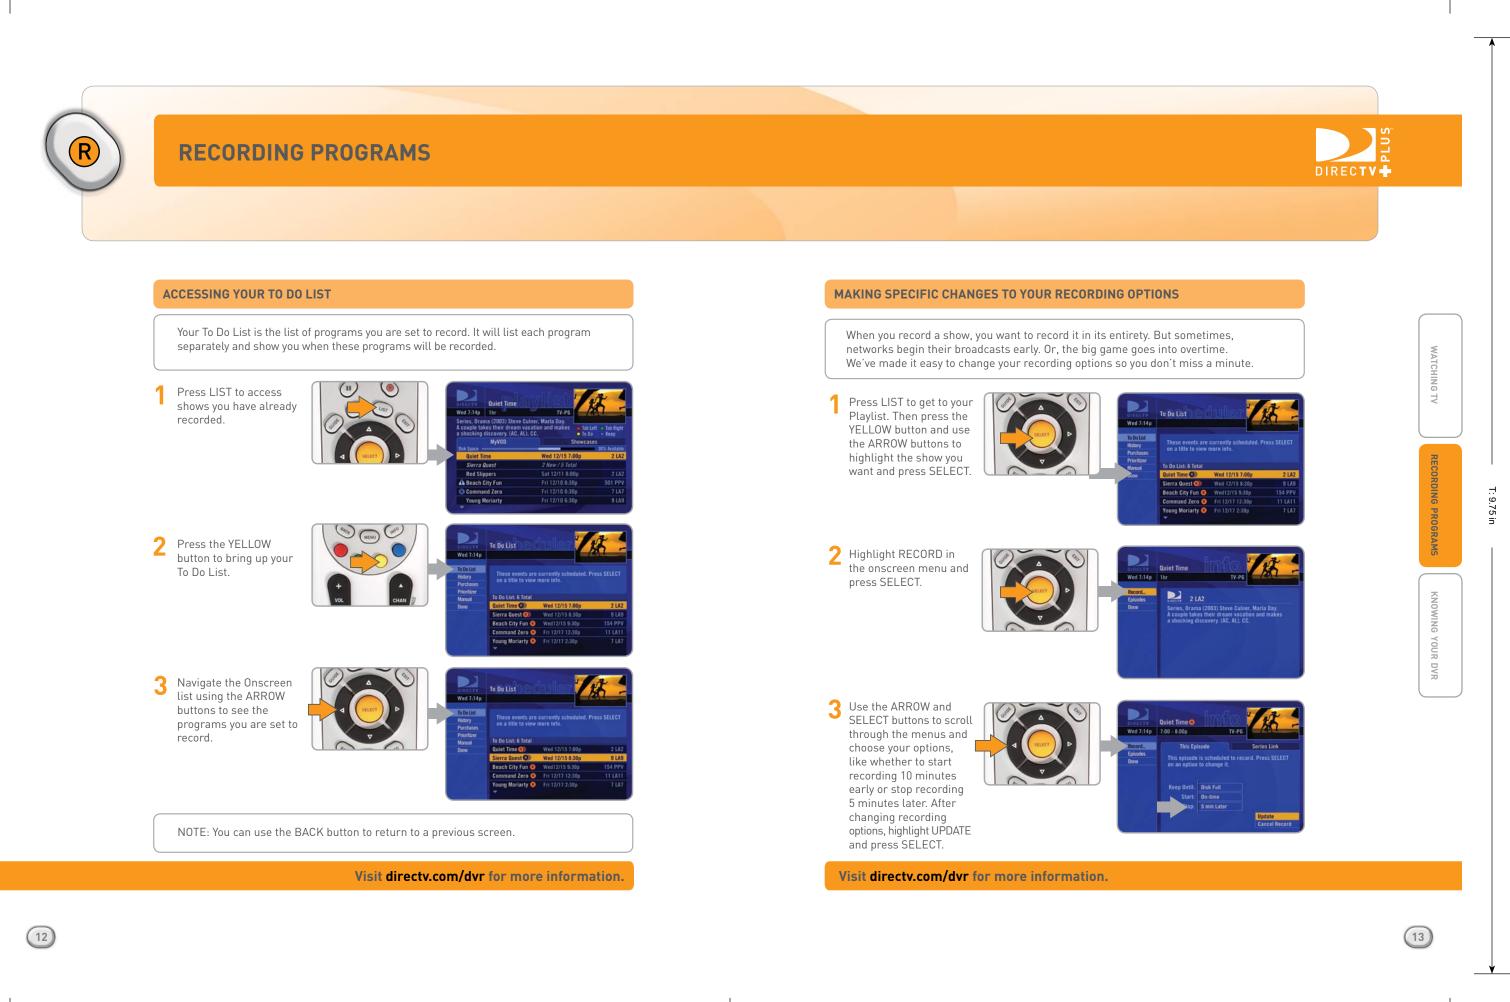

#### **Recording Programs**

With your DIRECTV Plus DVR, you can record up to two programs at once. To record a program, either press the RECORD button while watching live TV or highlight a program in the Guide and press RECORD. To learn more, reference the Recording Programs section on page 6.

#### Playlist

You can access the list of programs you've recorded by pressing the LIST button on your remote. Your programs are displayed under the MyVOD<sup>™</sup> tab. To see which programs you are set to record, press the YELLOW button to view your To Do List. You may SELECT the Showcases tab to see special programming from DIRECTV.