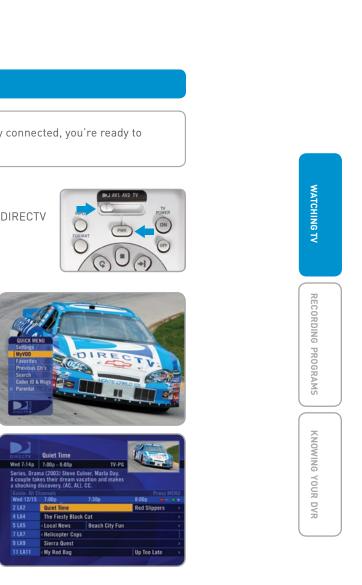

# **GETTING STARTED**

Once your DIRECTV Plus® DVR system is properly connected, you're ready to begin watching TV in a whole new way.

# Turning on your DIRECTV Plus DVR

Set the MODE switch on the remote control to the  $\ensuremath{\mathsf{DIRECTV}}$ position, then press PWR.

#### Using the Quick Menu and Guide

If you are adding the DVR to your existing DIRECTV<sup>®</sup> System, you'll use the same easy, convenient interface you're already accustomed to. Your Quick Menu and Guide features will operate in the same way.

If you are a new DIRECTV customer, you can access the Quick Menu by simply pressing the  $\operatorname{MENU}$  button on your remote. To access what is showing on DIRECTV, press GUIDE twice. To learn more, refer to the DIRECTV Plus DVR User Guide you received from your installer. Press EXIT to leave any screen and return to watching TV.