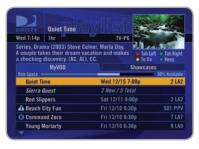

#### Playlist

You can access the list of programs you've recorded by pressing the LIST button on your remote. Your programs are displayed under the MyVOD<sup>™</sup> tab. To see which programs you are set to record, press the YELLOW button to view your To Do List. You may SELECT the Showcases tab to see special programming from DIRECTV.