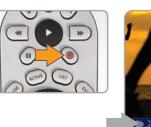

### **RECORDING A PROGRAM YOU'RE CURRENTLY WATCHING**

To record the program you're watching, simply press the RECORD button once on your remote.

1

2 If you press the RECORD button a second time while watching a program, the Onscreen Display will give you the ability to KEEP RECORDING, STOP & KEEP or STOP & DELETE.