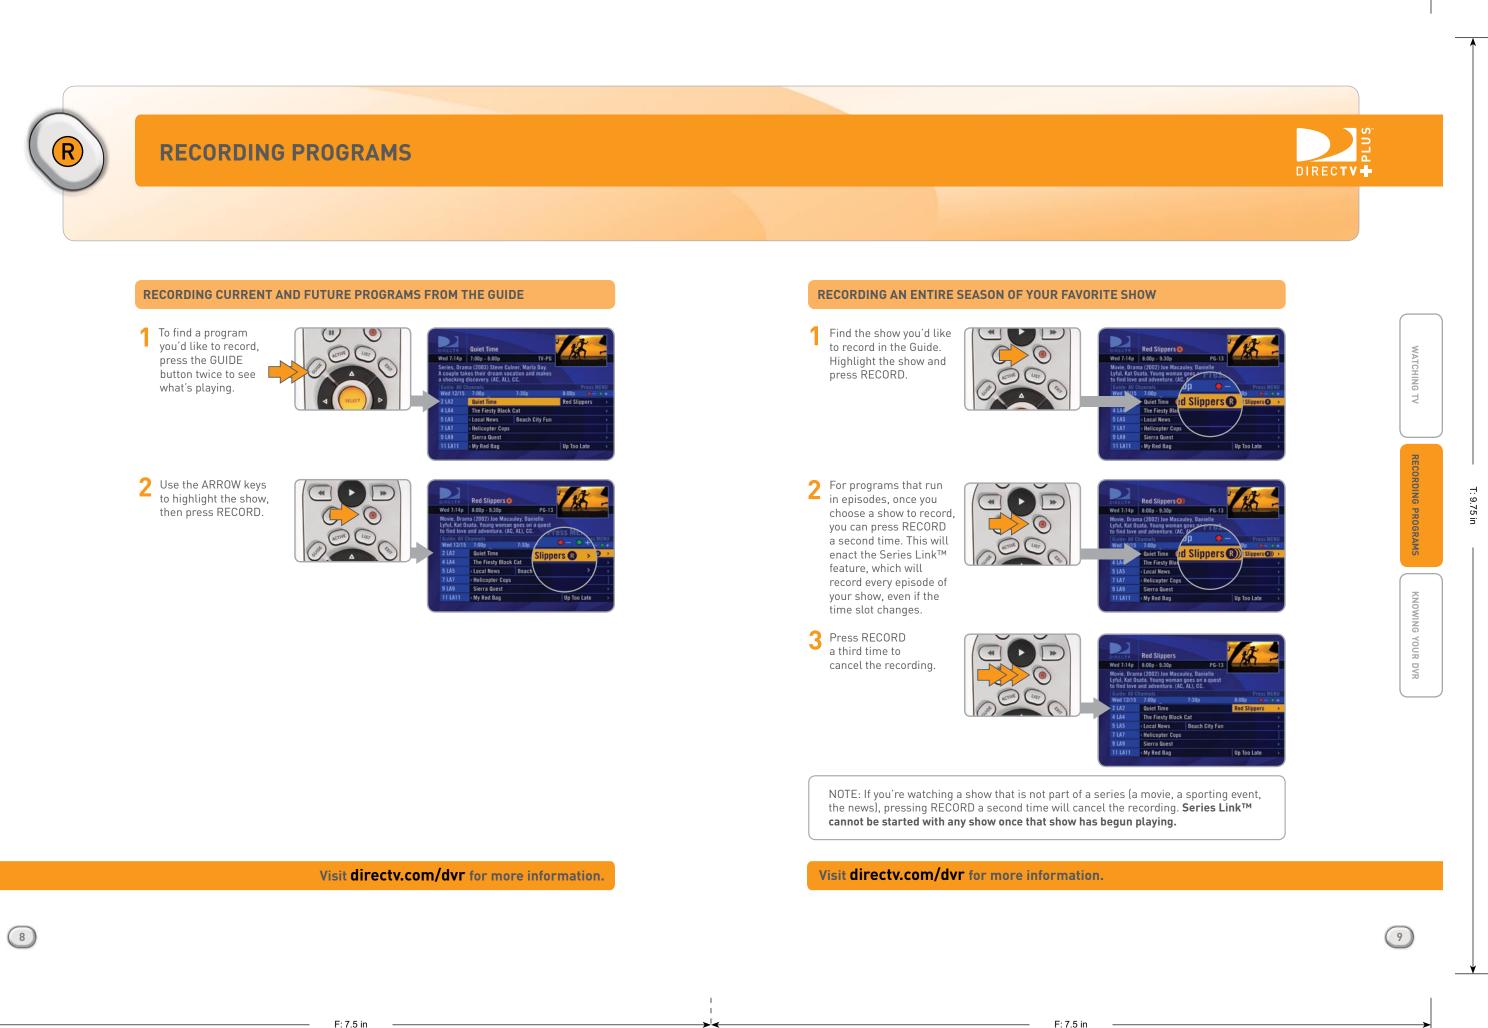

# RECORD

Automatically records live TV. (One-touch record works on highlighted programs in the Guide and live TV.)

# STOP

While watching recorded TV, pressing this stops playback, inserts live TV in the top right and gives options to keep, delete or record other episodes of your recorded show.

# REPLAY

Jumps the program you're watching backwards 6 seconds and starts playing from that point. Holding down REPLAY jumps to the beginning of the program.

# ADVANCE

Jumps ahead in recorded or live-stored video by 30 seconds. Hold down to continue to the end.

PRO

SM

KNC

NG YOUR

DVR

Want to know how to record and watch recorded shows with your new DIRECTV Plus® DVR? It's easy, and we'll show you how. Let's get started.

### **RECORDING A PROGRAM YOU'RE CURRENTLY WATCHING**

To record the program you're watching, simply press the RECORD button once on your remote.

1

2 If you press the RECORD button a second time while watching a program, the Onscreen Display will give you the ability to KEEP RECORDING, STOP & KEEP or STOP & DELETE.

If you would like to record a second program at the same time, simply select that program and repeat the steps above. If you wish to watch a different program while recording, you can go to another channel.

You can record up to 2 programs at once. (Requires connection of 2 satellite inputs from a multiple-LNB DIRECTV $^{\odot}$  System antenna.)

Visit directv.com/dvr for more information.

| <br>F: 7.5 in  |       |                       |                 |          |     |               |              |          |             |          |                                                               | — F: 7.5 in                        |
|----------------|-------|-----------------------|-----------------|----------|-----|---------------|--------------|----------|-------------|----------|---------------------------------------------------------------|------------------------------------|
|                | Job   | # 7851                |                 | Filename | D   | TV007851_DV   | R_Guide.indd |          | Description | нс       | DVR User Guide                                                | Print<br>Scale None Round<br>No. 7 |
|                |       | Client                | DTV             |          |     | Due Date      | 7/27         | INITIALS | DATE        | 1 1      |                                                               | Last Modified                      |
| • <u>در</u> ا  |       | Bleed                 | 0.125 in x 0.1  | 25 in    |     | Traffic       | СМ           |          |             |          | changed / freelancer<br>Fonts                                 | 8/4/06 12:15 PM<br>Rapp Printer    |
| Collins        | F     | Trim                  | 15 in x 9.75 ir | n        |     | Client Serv.  | HV/LS        |          |             |          | DIN, Times                                                    | HP Laserjet 8100                   |
| ) CC           | ₽     | Live                  | 0 in x 0 in     |          | INN | Production    | BC           |          |             | E I      | Colors                                                        | The Laserjet 0100                  |
| apr            | N SET | live<br>lech built at | 100%            |          | RSO | Art Director  | сс           |          |             | ТN<br>ТN | Cyan, Magenta, Yellow, Black                                  |                                    |
| $\sum \sum i $ |       | Color(s)              | 4C(PMS287+      | ProBL)   | ۳   | Copywriter    | DC/ED        |          |             | o        | Placed Graphics                                               |                                    |
|                |       | Varnish               | Dull/Flood      |          |     | Proofreader   | None         |          |             |          | DS9052_Runners.eps, DS8987_A.eps, DS5217_B.eps, Page Button.p | sd, DS8829.eps, DTV-               |
|                | F     | Paper Stock           | None            |          |     | Studio Artist | Andrew       |          |             |          | PLUS_REV2.eps, DS8989_B.eps                                   |                                    |