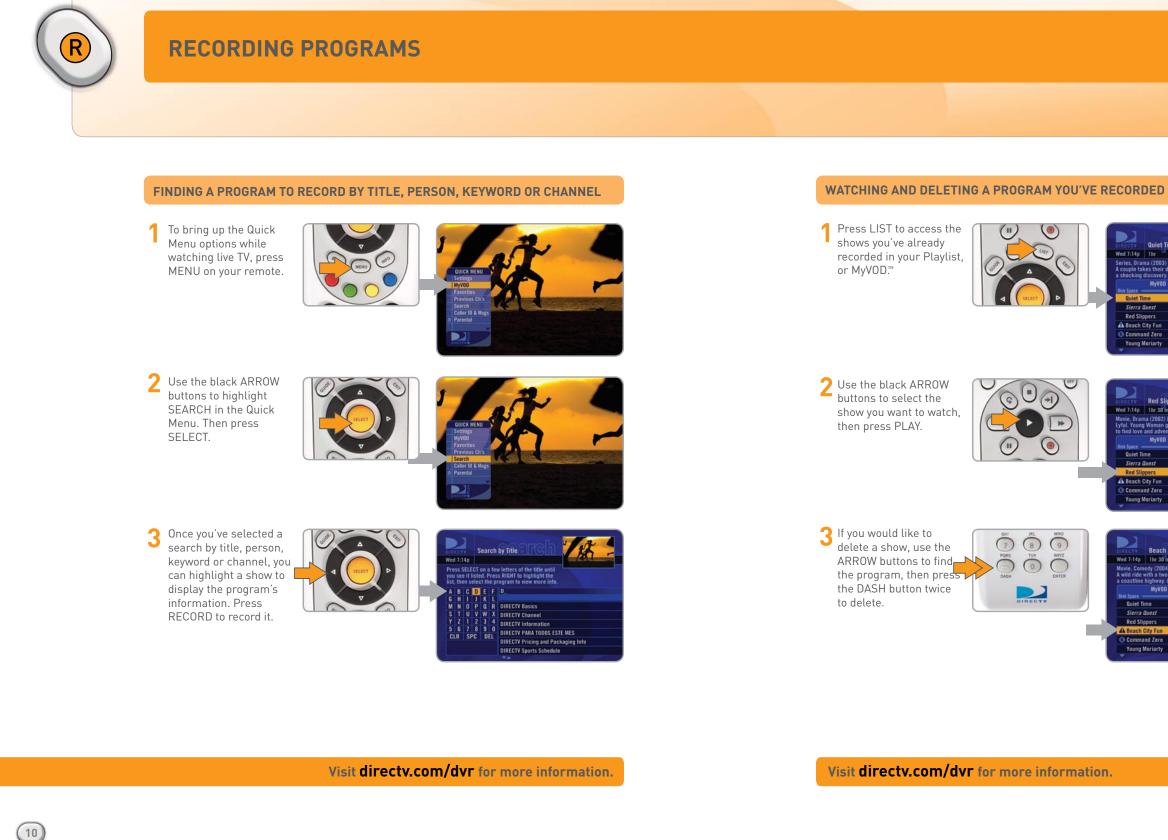

# Search for Programs

The Search feature allows you to find a program by title, person, keyword or channel. Press the MENU button, highlight SEARCH in the Quick Menu and then push SELECT.

#### **Recording Programs**

With your DIRECTV Plus DVR, you can record up to two programs at once. To record a program, either press the RECORD button while watching live TV or highlight a program in the Guide and press RECORD. To learn more, reference the Recording Programs section on page 6.

#### Playlist

You can access the list of programs you've recorded by pressing the LIST button on your remote. Your programs are displayed under the MyVOD<sup>™</sup> tab. To see which programs you are set to record, press the YELLOW button to view your To Do List. You may SELECT the Showcases tab to see special programming from DIRECTV.